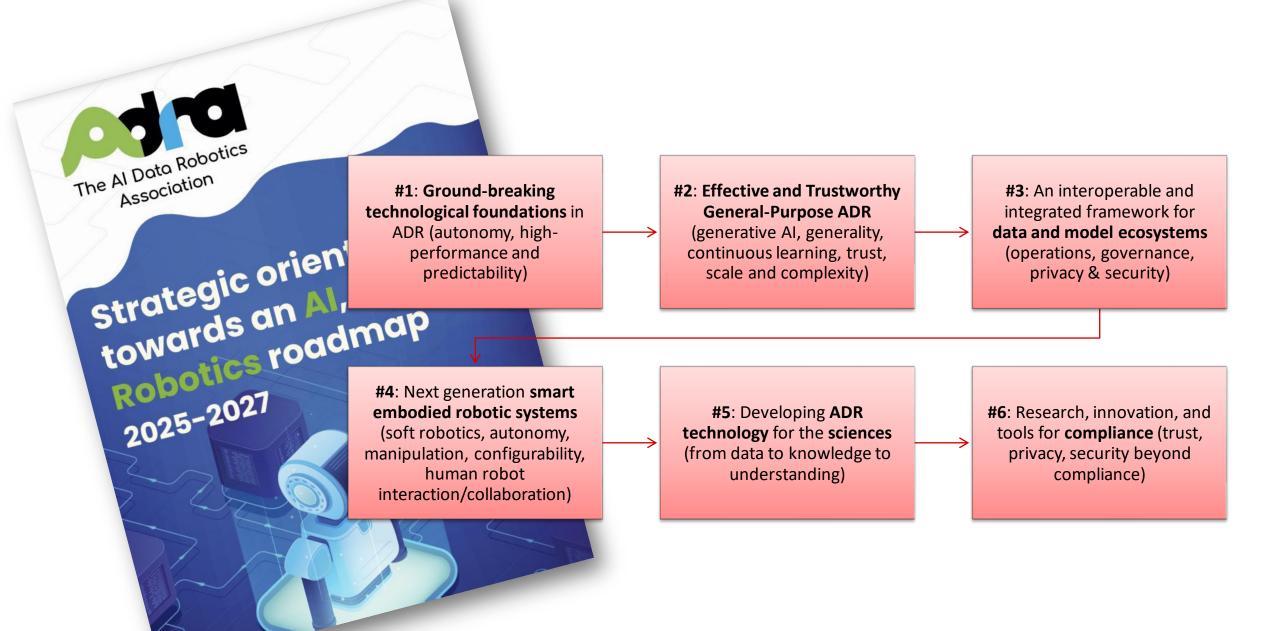

industry**

Adra helps companies to bring the **strategy discussion** and analysis to next level leveraging the ADR convergence.

#### **SMEs & startups**

Enhance their products and services through the convergence of AI, Data and Robotics and to enlarge the application domains. It allows them to position themselves in the developing ADR field and towards the socioeconomic challenges.

#### **RTOs & universities**

Shape Europe's **research objectives** in solving major
challenges. Adra offers its
research members
opportunities to long-term **collaboration with industry**and to maintain
sustainable ADR excellence.

## End users, public sector & NGO's

Adra supports end users, public sector and NGOs in **using** ADR technologies to raise productivity and advance socioeconomic targets.







## Team Adra – Board of Directors

I DATA ROBOTICS





















in









in















Seppo Tikkanen



Anne Waltenberger











NCR

TŪV

AUSTRIA

JYU

JOHANNES KEPLER



UNIVERSITÉ DU LUXEMBOURG

DEFINED.A





























































Kristiania

unec



MEMBER OF BASQUE RESEARCH & TECHNOLOGY ALLIANCE



















CTAG



লি UiA



MíPU •











































**ETH** zürich

ITALIANO DI

TECNOLOGIA





















Laboratory for Manufacturing Systems & Automation









oost nl



### Get in touch

- adr-association.eu
- secretary-general@adr-association.eu
- in www.linkedin.com/company/adr-association
  - https://mobile.twitter.com/adra\_eu\_