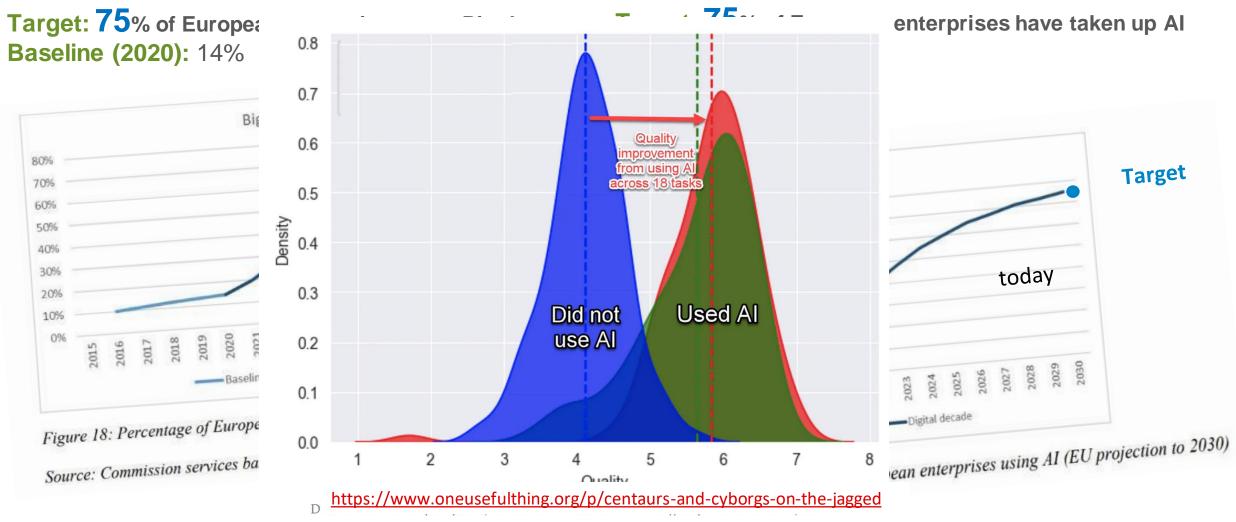

## EU Digital Decade: Big Shift, Bigger Stakes

HBS Working Paper 24-013 "Navigating the Jagged Technological Frontier: Field Experimental Evidence of the Effects of AI on Knowledge Worker Productivity and Quality" by F. Dell'Acqua et al.