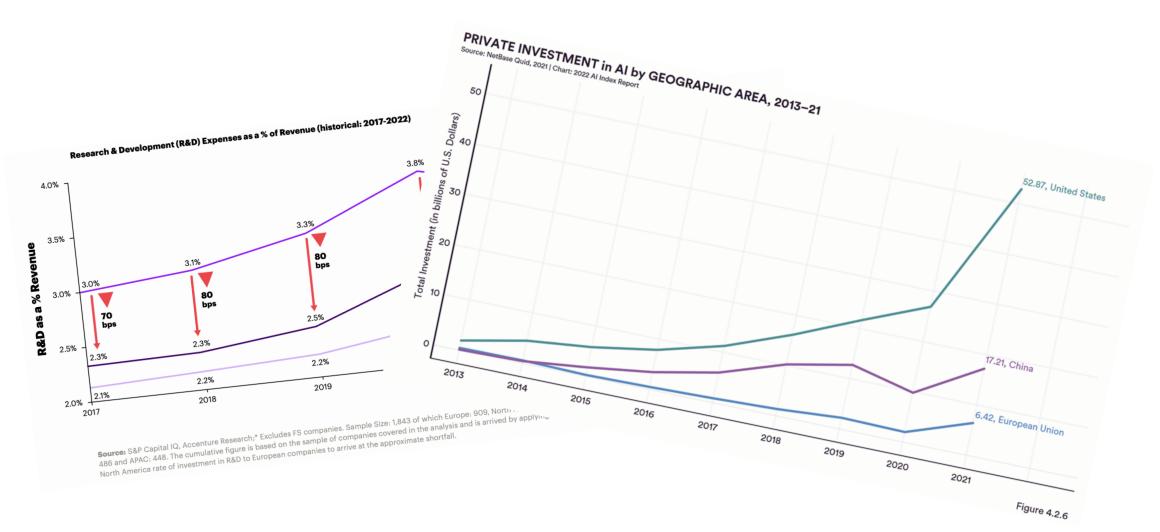

## EU Digital Decade: Big Shift, Bigger Stakes

HBS Working Paper 24-013 "Navigating the Jagged Technological Frontier: Field Experimental Evidence of the Effects of AI on Knowledge Worker Productivity and Quality" by F. Dell'Acqua et al.